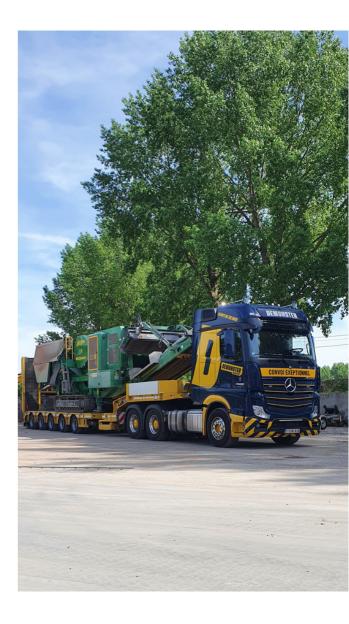

## **EURO LOW LOADER TRANSPORT**

Our Euro loader is the cream of the crop in medium-heavy flatbed transport. The trailer has 2 12-tonne pendulum axles and is radio-controlled from the cab. With loaded floor height, we can load machines up to 4.50 m. The lower bed is extendable up to 17.20 m unique in its kind! Buses, excavators, outsize structures, etc are no problem for this combination.

## **SEMI DRAWER**

Semi low-loader combination for heavy-duty work. This low loader combination can transport machines, loads up to 50 T.

Yourprofessionalpartner formore than 20years.