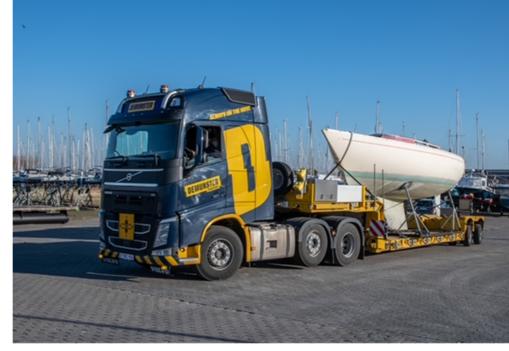

#### **CUSTOMIZED CAPACITY**

You'll find low loaders in our range with floor heights of 90 cm, 50 cm, 40 cm and even up to 15 cm (wheel wells) to transport indivisible objects without any height problem. Our low loader models range from 6.5 m to an extendable length of 14 m.

#### **FLATBED TRAILERS**

Several flatbed trailers are equipped with rear loading ramps and have a capacity of up to 30 tonnes. Ideal for flatbed transport!