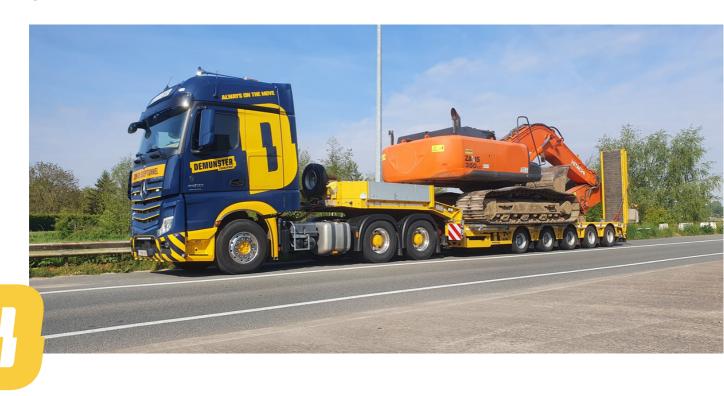

#### **SEMI-LOW LOADER TRANSPORT**

We have 10 combinations with semi-low loaders. All trailers are tailor-made to our requirements and are therefore flexible to load all kinds of machines. Each trailer is 6 m extendable and is fitted with full or 2 separate 5 m supergrip drive-up ramps. If a machine can no longer get onto the low loader under its own power, we can pull it up using our radio-controlled 20-ton winch. Available with or without steering axles.

## **EURO LOW LOADER TRANSPORT**

Our Euro loader is the cream of the crop in medium-heavy flatbed transport. The trailer has 2 12-tonne pendulum axles and is radio-controlled from the cab. With loaded floor height, we can load machines up to 4.50 m. The lower bed is extendable up to 17.20 m unique in its kind! Buses, excavators, outsize structures, etc are no problem for this combination.