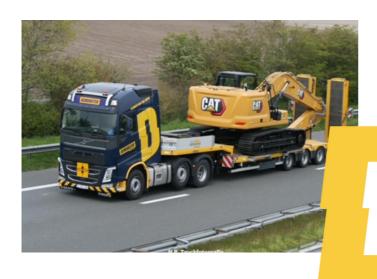

#### **LOW LOADERS**

Our low loaders are loaded at the front (by uncoupling the gooseneck, the low loader bed is on the ground). These vehicles are equipped with air suspension and with forced steering axles at the rear. Capacity up to 50 tonnes.

#### **SEMI-LOW LOADER TRANSPORT**

We have 10 combinations with semi-low loaders. All trailers are tailor-made to our requirements and are therefore flexible to load all kinds of machines. Each trailer is 6 m extendable and is fitted with full or 2 separate 5 m supergrip drive-up ramps. If a machine can no longer get onto the low loader under its own power, we can pull it up using our radio-controlled 20-ton winch. Available with or without steering axles.