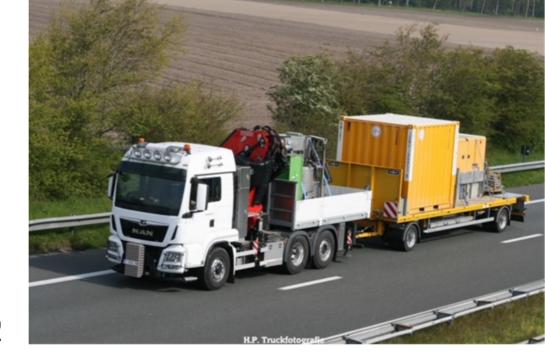

## **CRANE TRUCKS**

Loading and unloading goods or machinery (in hard-to-reach places)? No problem for us, as we put our experience and expertise to work for your transport.

For this purpose, we have tractors with loading cranes (with the possibility of attaching trailers) or trucks with loading cranes. These cranes are operated by remote control. This makes loading and unloading much safer, and the driver can see it better from a distance.

## **KRAANWAGEN TYPE 2**

Unloading and loading on site can be done perfectly with our crane trucks. From our smallest truck to our heaviest tractor. They are all perfectly equipped with the ideal tools for your job. In combination with a small trailer or larger truck + trailer combinations, you can rest assured that your freight will be picked up and delivered on time and in perfect condition. And the same applies, of course, to loose goods if required!