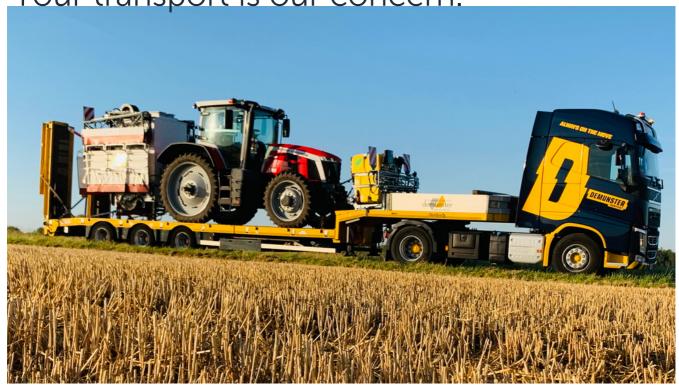

#### **LOW LOADERS**

Our low loaders are loaded at the front (by uncoupling the gooseneck, the low loader bed is on the ground). These vehicles are equipped with air suspension and with forced steering axles at the rear. Capacity up to 50 tonnes.

#### **SEMI-LOW LOADER TRANSPORT**

We have 10 combinations with semi-low loaders. All trailers are tailor-made to our requirements and are therefore flexible to load all kinds of machines. Each trailer is 6 m extendable and is fitted with full or 2 separate 5 m supergrip drive-up ramps. If a machine can no longer get onto the low loader under its own power, we can pull it up using our radio-controlled 20-ton winch. Available with or without steering axles.