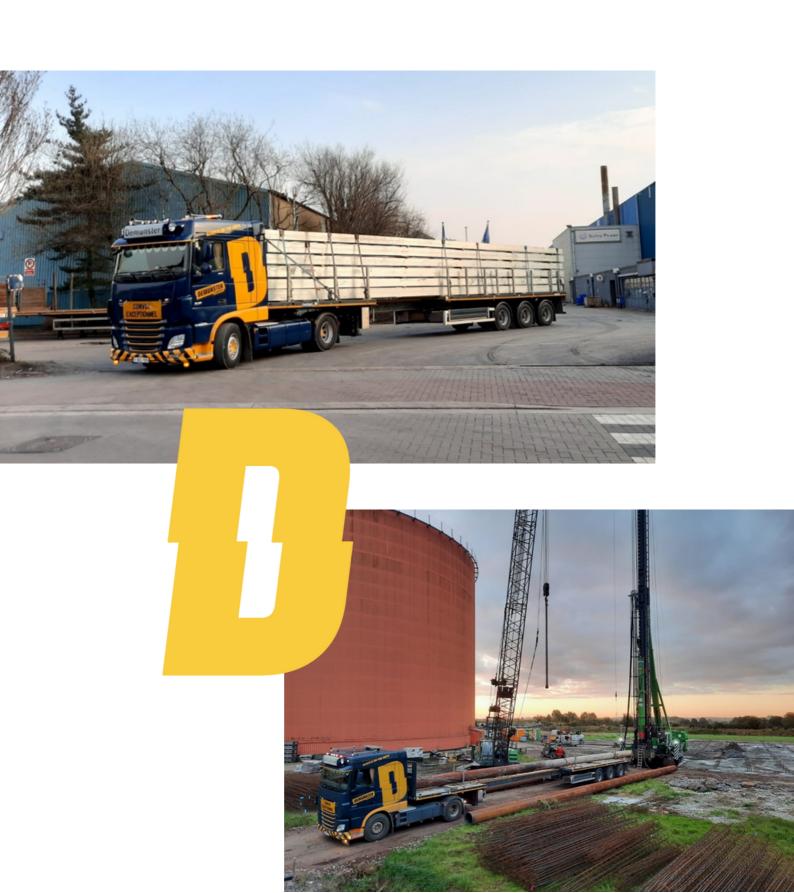

# ALWAYS ON THE MOVE TRANSPORT

Your transport is our concern.

#### **WELCOME TO DEMUNSTER**

We are a growing company for more than 20 years in the transport business.

With a recent fleet of more than 10 trucks and a professional team, we guarantee a high-quality and correct service.

We provide tailor-made transport services 24 hours a day at home and abroad.

We specialise in machine and exceptional transport, crane work with truck-mounted cranes as well as the hire of qualified operators.

#### **FLATBED TRAILERS**

Several flatbed trailers are equipped with rear loading ramps and have a capacity of up to 30 tonnes. Ideal for flatbed transport!

#### **SEMI-LOW LOADER TRANSPORT**

We have 10 combinations with semi-low loaders. All trailers are tailor-made to our requirements and are therefore flexible to load all kinds of machines. Each trailer is 6 m extendable and is fitted with full or 2 separate 5 m supergrip drive-up ramps. If a machine can no longer get onto the low loader under its own power, we can pull it up using our radio-controlled 20-ton winch. Available with or without steering axles.