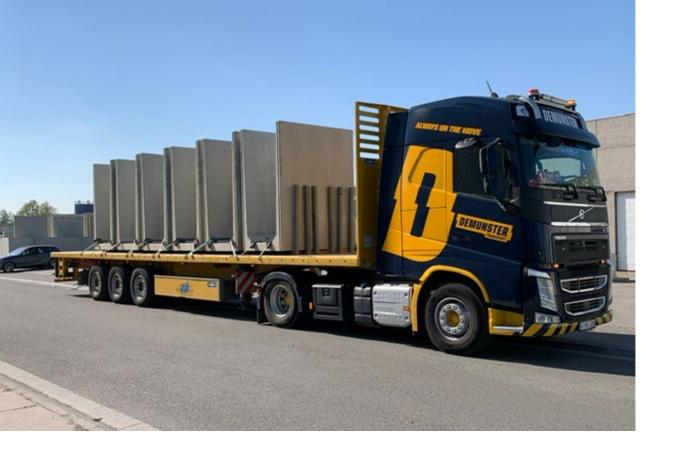

#### **FLATBED TRAILERS**

Several flatbed trailers are equipped with rear loading ramps and have a capacity of up to 30 tonnes. Ideal for flatbed transport!

## **HEAVY DUTY PLATEAU TRAILERS**

We currently have 4 new heavy duty flatbed trailers. These trailers are completely built to our requirements and can handle all kinds of loads such as: building materials, constructions, etc.