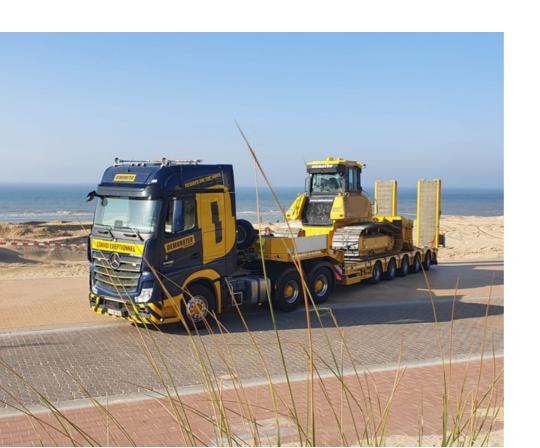

#### **LOW LOADERS**

Our low loaders are loaded at the front (by uncoupling the gooseneck, the low loader bed is on the ground). These vehicles are equipped with air suspension and with forced steering axles at the rear. Capacity up to 50 tonnes.

#### **SEMI-LOW LOADER TRANSPORT**

We have 10 combinations with semi-low loaders. All trailers are tailor-made to our requirements and are therefore flexible to load all kinds of machines. Each trailer is 6 m extendable and is fitted with full or 2 separate 5 m supergrip drive-up ramps. If a machine can no longer get onto the low loader under its own power, we can pull it up using our radio-controlled 20-ton winch. Available with or without steering axles.