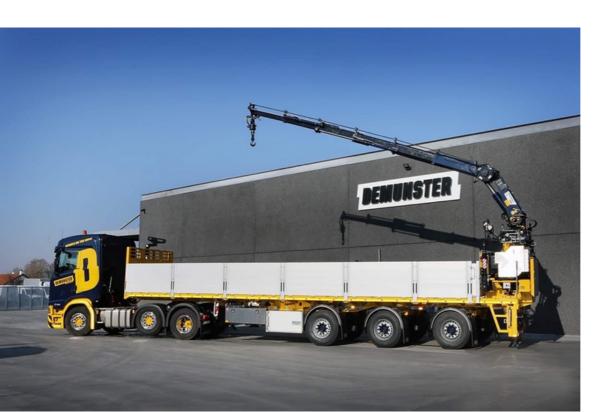

## **CRANE TRUCKS**

Loading and unloading goods or machinery (in hard-to-reach places)? No problem for us, as we put our experience and expertise to work for your transport.

For this purpose, we have tractors with loading cranes (with the possibility of attaching trailers) or trucks with loading cranes. These cranes are operated by remote control. This makes loading and unloading much safer, and the driver can see it better from a distance.

Mobile knowledge 24 T/M car loading crane (24 tonne metre mobile crane with endless slewing range).

12 M loading floor22T load capacityAvailable with pallet hook and stone clamp

## **KRAANWAGEN TYPE 2**

Unloading and loading on site can be done perfectly with our crane trucks. From our smallest truck to our heaviest tractor. They are all perfectly equipped with the ideal tools for your job. In combination with a small trailer or larger truck + trailer combinations, you can rest assured that your freight will be picked up and delivered on time and in perfect condition. And the same applies, of course, to loose goods if required!

Fixed truck with possibility of trailer. 71T/M crane

#### Specifications:

- Combinable with tipper truck
- Height of loading platform truck: 1.1 m
- Height of trailer bed: 1m
- Payload: 17 T
- Jib arm reach up to 32 metres